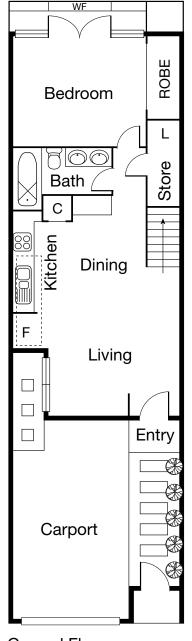

Comprising: Secure entry to an open plan living/dining area with adjoining kitchen, central bathroom, and bedroom with small private courtyard.

Upstairs: Second spacious bedroom with private north-facing deck and views to the CBD.

### **AUCTION**

**Auction:** Saturday 18 February at 11am

(if not sold prior)

Inspection: As advertised or by appointment

Contact: Michael Szulc 0417 122 809

Jason De Stefano 0413 292 666

Mel Ref: 57 E2

Ground Floor First Floor